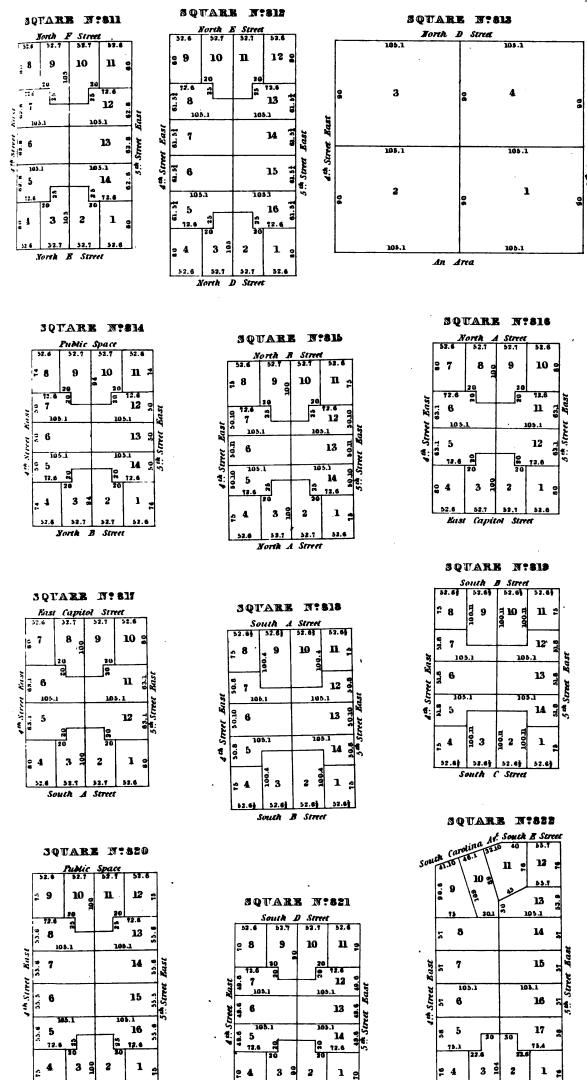

|   |   |   |
|     | • |   |   |   |   |
|     |   |   | ` |   |   |
|     |   |   |   |   |   |
|     |   |   |   |   |   |
|     |   |   |   |   | • |
|     | • |   |   |   |   |
|     |   |   |   |   |   |
|     |   |   |   |   |   |
|     |   |   |   |   |   |
|     |   |   |   |   |   |
|     | • |   |   |   |   |
|     |   |   |   |   |   |
|     |   |   |   | • |   |
|     |   |   |   |   |   |
|     | • |   |   |   |   |
|     |   |   |   |   |   |
|     |   |   |   |   |   |
|     |   |   |   |   |   |
|     |   |   |   |   | ٠ |
|     |   | • |   |   |   |
|     |   |   |   |   |   |
|     | , |   |   |   | i |
| -   |   |   |   |   |   |
| . • |   | • |   |   |   |
|     |   |   |   |   | ı |



• . 

















• • 







































-.



• • . •



52.7

South E Street

South D Street

52.7

South G Street

\_



• · · : 

# SQUARE Nº835 28 9 10 72 6 9 29 7 12 Street Rust 53.8 62.6 13 Street 5.4 5 2 4 1 Yorth E Street















| SQUARE N:843  |                |                      |         |       |             |  |  |  |  |
|---------------|----------------|----------------------|---------|-------|-------------|--|--|--|--|
|               | South B Street |                      |         |       |             |  |  |  |  |
|               | 52.6           | 52.6                 | 52.6    | 52.63 | ]           |  |  |  |  |
| fast          | 2 8            | 1001<br>1001<br>1001 | 10 g    | ne    |             |  |  |  |  |
|               | 9 7<br>g 101   |                      | 105.    | East  |             |  |  |  |